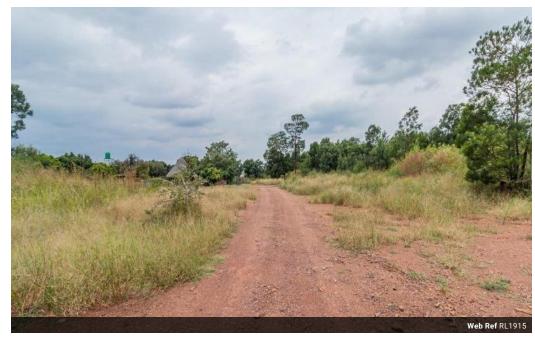

## Exceptional Vacant Land Facing Mooikloof AVAILABLE FOR PURCHASE

Situated opposite Mooikloof, this 10.8-hectare parcel of land presents an ideal opportunity for residential development, conveniently neighboring the esteemed Maragon school. Boasting picturesque views and abundant potential for investors, the property includes a functional borehole.

Nestled in a sought-after neighborhood, this land is in close proximity to Woodlands Mall.

Please note that no rights are currently attached to the land, necessitating the developer to initiate the application process for establishment and scheme approval.