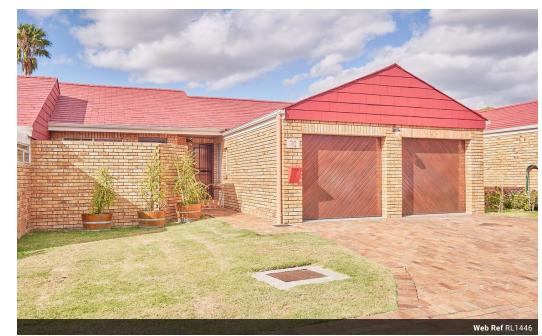

## Retire Townhouse In Parow

A wonderful opportunity for a retired couple who likes to scale down.

This very neat and simple townhouse in Parow, Welgelegen welcomes you to an open plan kitchen and lounge area.

The rest of this home features three bedrooms and two bathrooms.

Outside features an underroof patio and braai area. This home has a double garage with auto doors has direct access into the home.

This townhouse is situated in a gated complex with electric fencing and its secure with burglar bars.