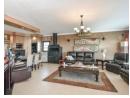

## Stunning Home with Unmatched Views of Table Mountain

Perched high on a hill, this spacious home offers comfortable living with breathtaking views of Table Mountain, Robben Island, the airport, and the coastline stretching to Rooi Els.

The large, air-conditioned, open-plan living areas seamlessly connect to a kitchen that truly serves as the heart of the home. Equipped with double ovens, a gas stove, and ample cupboard space, this kitchen is perfect for accommodating the entire family. Enjoy meals in the cozy dining nook.