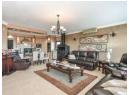

The large, air-conditioned, open-plan living areas seamlessly connect to a kitchen that truly serves as the heart of the home. Equipped with double ovens, a gas stove, and ample cupboard space, this kitchen is perfect for accommodating the entire family. Enjoy meals in the cozy dining nook.