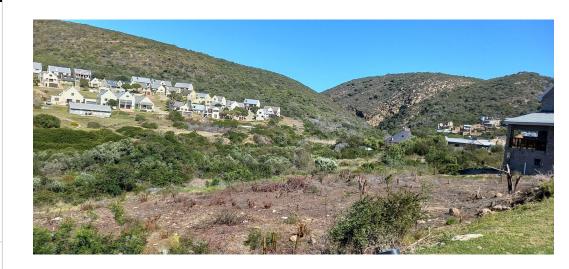

## LARGE STAND PERFECTLY POSITIONED

This stand is situated in Island View, a popular suburb a mere 5 minutes drive from Hartenbos, Diaz Beach and Langeberg Mall.

This spacious stand is ideal for duet housing or a big family home.

- Water, electricity & sewerage points already connected
- 924 sqm

- Beautiful valley views
- Quiet upmarket area
Don't miss out on this great investment, well priced, perfectly placed stand in the popular Island View area.