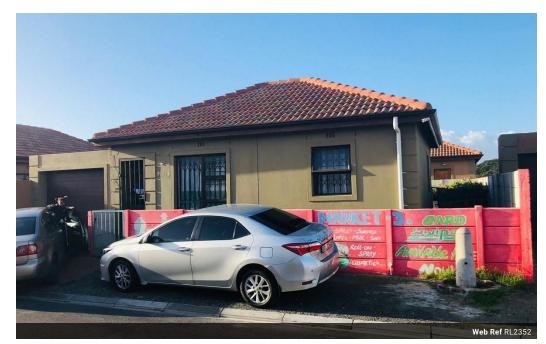

## 2 Bedroom House For Sale in Westridge

Property for Sale in Mitchells Plain

Simple two-bedroom home with an open-plan lounge and kitchen, one bathroom, and a facade-style garage.

The property sits on a 190 sqm plot, with a 50 sqm floor area. Ideal for buyers looking for a straightforward, affordable option.

Contact us to schedule a viewing!

| Interior     |    | Exterior            |     | Sizes      |                  |
|--------------|----|---------------------|-----|------------|------------------|
| Bedrooms     | 2  | Carports / Parkings | 1   | Floor Size | 50m <sup>2</sup> |
| Bathrooms    | 1  | Security            | Yes | Land Size  | 190m²            |
| Kitchens     | 1  | Pool                | No  |            |                  |
| Recep. Rooms | 1  |                     |     |            |                  |
| Furnished    | No |                     |     |            |                  |