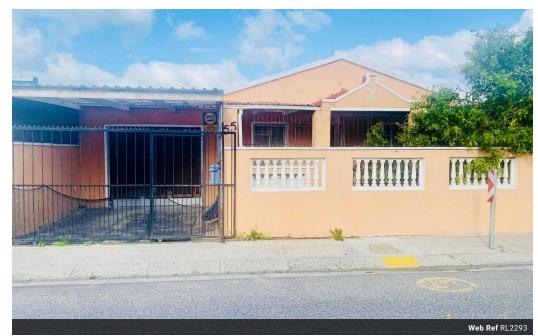

## Charming Family Home with Income Potential in Tafelsig, Mitchells Plain

Located near Rocklands, this beautiful property offers both comfort and opportunity. The main house features 3 bedrooms, a spacious lounge with a built-in TV stand and glass cabinets, a fitted kitchen, and a full bathroom.

The fully enclosed yard offers security, with a garage that can accommodate up to 3 cars.

This home is ideal for a family looking for space and privacy, as well as a savvy investor seeking a profitable rental opportunity.

| Pets Allowed | Yes |          |       |            |       |
|--------------|-----|----------|-------|------------|-------|
| Interior     |     | Exterior |       | Sizes      |       |
| Bedrooms     | 3   | Garages  | 3     | Floor Size | 200m² |
| Bathrooms    | 2   | Security | Yes   | Land Size  | 241m² |
| Kitchens     | 1   | Pool     | No    |            |       |
| Recep. Rooms | 2   | Views    | False |            |       |
| Studies      | 1   |          |       |            |       |
| Furnished    | No  |          |       |            |       |