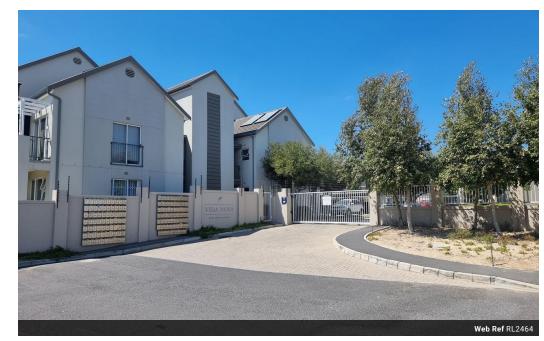

## **Great Investment Opportunity**

This unit on the 1st floor is a perfect opportunity for first-time buyers, investors looking to expand their portfolio or simply just scaling down.

Key Highlights:

Spacious layout: 2 Bedrooms. Tiled. Built-in cupboards. Family bathroom.

Modern kitchen: Oven & hob. Granite counter tops. Ample cupboard space. Open plan.

Spacious Balcony: Built-in braai. Relaxing and entertaining area.

No

Secure complex: Gated. Electric fencing. CCTV Cameras. Covered parking. Safe play-park.

Prime Location: Close to essential services, schools, restaurants and all the amenities you might need!

Don't delay, arrange a viewing today!

Furnished

| Interior    |   | Exterior            |     | Sizes      |      |
|-------------|---|---------------------|-----|------------|------|
| Bedrooms    | 2 | Carports / Parkings | 1   | Floor Size | 58m² |
| Bathrooms   | 1 | Security            | Yes |            |      |
| Kitchens    | 1 | Pool                | No  |            |      |
| Pocon Pooms | 1 |                     |     |            |      |