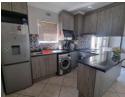

Modern kitchen: Oven & hob. Granite counter tops. Ample cupboard space. Open plan.

Spacious Balcony: Built-in braai. Relaxing and entertaining area.

No

Secure complex: Gated. Electric fencing. CCTV Cameras. Covered parking. Safe play-park.