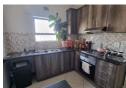

Key Highlights:

Spacious layout: 2 Bedrooms. Tiled. Built-in cupboards. Full family bathroom.

Modern kitchen: Gas hob. Oven. Granite counter tops. Ample cupboard space. Open plan.

Spacious Balcony: Built-in braai. Relaxing and entertaining area.