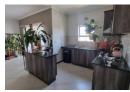

Key Highlights:

Spacious layout: 2 Bedrooms. Tiled. Built-in cupboards. Full family bathroom.

Modern kitchen: Gas hob. Oven. Granite counter tops. Ample cupboard space. Open plan.

Spacious Balcony: Built-in braai. Relaxing and entertaining area.