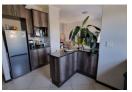

Key Highlights:

Spacious layout: 2 Bedrooms. Tiled. Built-in cupboards. Full family bathroom.

Modern kitchen: Gas hob. Oven. Granite counter tops. Ample cupboard space. Open plan.

Spacious Balcony: Built-in braai. Relaxing and entertaining area.