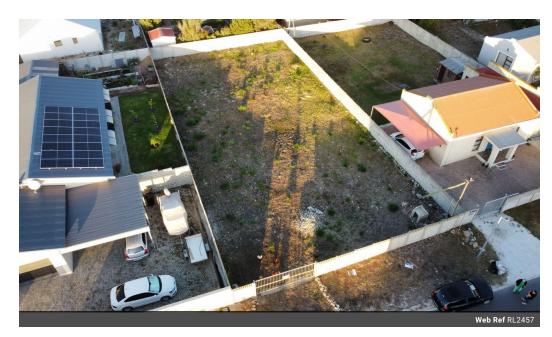

## 714m² Vacant Land For Sale in Sandbaai

Vacant Land for Sale in Sandbaai - 714 sqm

Prime opportunity to build your dream home or investment property in Sandbaai. This 714 sqm vacant land is fully walled with a secure gate, offering privacy and convenience. Ideally located next to a school, it provides easy access to local amenities and main

Don't miss out on this well-positioned stand-contact us today for more details!