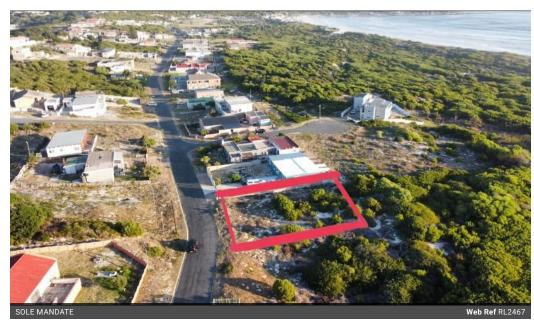

EXCLUSIVE SOLE MANDATE -

Situated on Marine Drive, Hawston, this 595 sqm plot offers an exceptional opportunity to build your dream home just moments from the beach.

Sold as a plot and plan, this property provides a seamless process to create a modern coastal retreat tailored to your needs.

Enjoy stunning ocean views, fresh sea air, and a relaxed lifestyle in this sought-after location.

Don't miss out on this rare chance to invest in prime seaside living.

Features