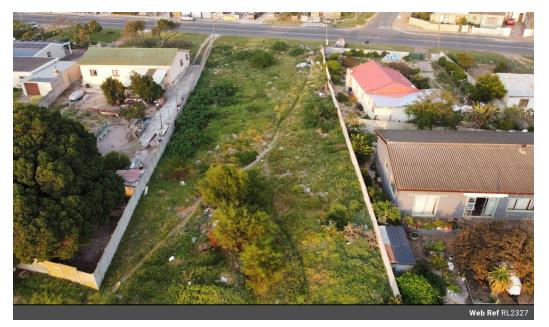

## 4,478m<sup>2</sup> Vacant Land For Sale in Hawston

Prime Vacant Land for Sale - 4478 sqm in Sought-After Location!

This expansive 4478 sqm property offers an incredible investment opportunity in the heart of a popular area. Located on the well-known Church Street, the land features:

A large erf divided into 3 parts, ideal for versatile development. The top part fronts Church Street, offering great visibility and access.

Boundary walls on both sides of the property provide added privacy and security.

The bottom half of the property, which leads down to a rugby field, has no boundary walls, offering open views and possibilities.

Two convenient entry points: one from Church Street and another at the bottom from Plein Street.