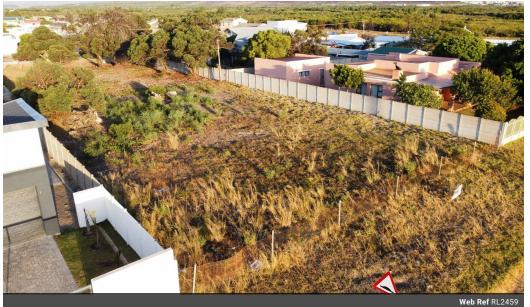

## 872m<sup>2</sup> Vacant Land For Sale in Fisherhaven

Located less than 15 km from the center of Hermanus, Fisherhaven offers both convenience and a unique, tranquil atmosphere. Situated next to the Bot River Lagoon, this area is a favorite among bird watchers and is home to the only known wetland habitat for a local herd of wild horses.