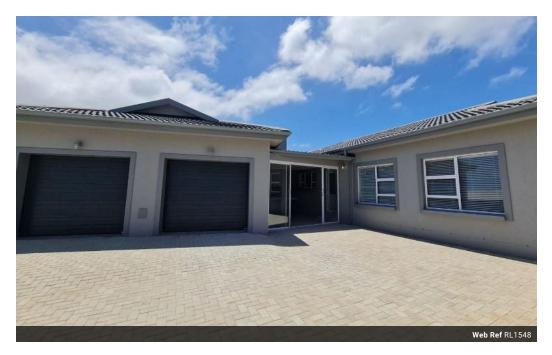

# Beautifully built 3 bedroom Duette House in Hartenbos Heuwels

#### NO TRANSFER DUTIES

Entering this newly built home you will find a open-plan living and dining area, a modern kitchen with top end finishings. 3 Bedrooms, 2 bathrooms. Main bedroom with ample cupboard space and en-suite bathroom. From the kitchen there is a door leading to a braai room that can easily be enjoyed by family and friends that also leads to the single garage. In the garage there is a area for laundry space. From the living area there is a door that leads to the backyard with a deck and ample space for you to enjoy with a cup of coffee and furry pets.

## Features

| Interior     |    | Exterior |    | Sizes      |                   |
|--------------|----|----------|----|------------|-------------------|
| Bedrooms     | 3  | Garages  | 1  | Floor Size | 148m <sup>2</sup> |
| Bathrooms    | 2  | Pool     | No | Land Size  | 450m <sup>2</sup> |
| Kitchens     | 1  |          |    |            |                   |
| Recep. Rooms | 2  |          |    |            |                   |
| Furnished    | No |          |    |            |                   |