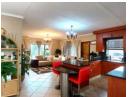

MAIN HOUSE - upper level

- Snacious 3 hedrooms

| Pets Allowed | Yes |                     |    |           |       |
|--------------|-----|---------------------|----|-----------|-------|
| Interior     |     | Exterior            |    | Sizes     |       |
| Bedrooms     | 5   | Garages             | 2  | Land Size | 763m² |
| Bathrooms    | 3   | Carports / Parkings | 2  |           |       |
| Kitchens     | 1   | Security            | No |           |       |
| Recep. Rooms | 2   | Pool                | No |           |       |
| Studies      | 1   |                     |    |           |       |
| Furnished    | No  |                     |    |           |       |