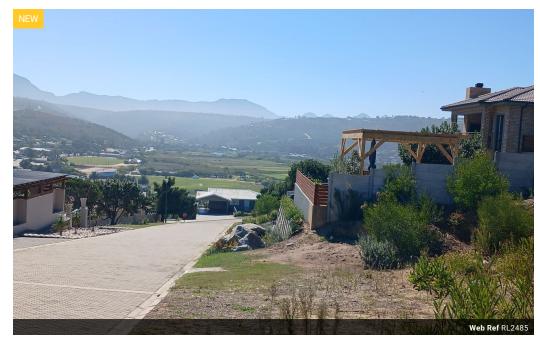

## VACANT STAND WITH SPECTACULAR VIEWS

This vacant stand of 775 sqm is situated in the popular Bergsig Great Brakriver area and are complemented with beautiful valley and mountain views. Reputable builder reference available to assist from designing until final finishes.

Close proximity of all important amenities such as shops, restaurants, medical and educational facilities and only a short drive to local fishing spots and Great Brak beach.

Start dreaming about your dream home in this safe and upmarket area and give us a call and take the first step of making your dream a reality.