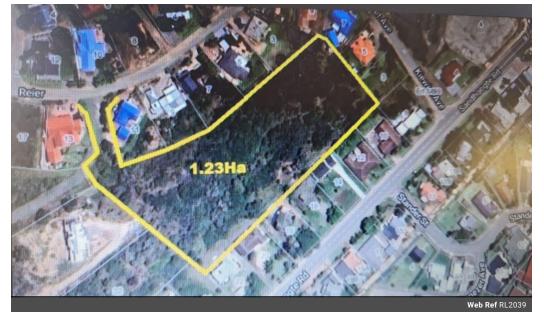

## LARGE VACANT STAND IN POPULAR COASTAL TOWN

This large vacant stand has a rural feel to it with natural wild life running freely. Stunning valley views, close to all important amenities, ideal for duet homes or large home and smaller granny flat, which makes this stand a great investment. Situated in Groot Brak River, a beautiful coastal town midway between Mossel Bay and George. With beautiful surroundings, it is no wonder Groot Brak River is in the Top 5 of favourite migration towns in the Western Cape.

Reputable builder references available to assist you in designing and building your perfect home.

Large stands are a scarce commodity lately, so do not miss out and give me a call and let me help you make this beautiful stand yours.