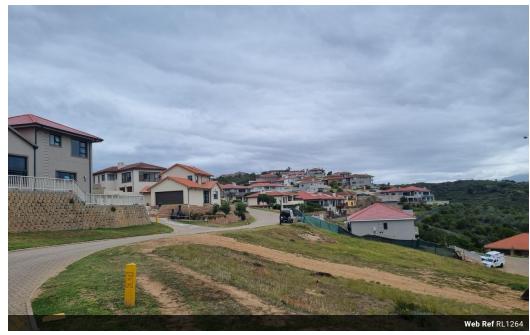

## VACANT STAND IN SOUGHT AFTER ESTATE

SOLE MANDATE - in association with PropMove Properties (mandate holder)

This 834sqm stand is situated in Avonddans Estate, Great Brak River. Avonddans is a sought after security estate known for its beautiful mountain and valley views, quiet, safe, midway between Mossel Bay and George and close to many amenities that Great Brak River offers.

This stand can be purchased as follows:

- Only stand with approved plans and you can use your own builder contractor R1 295 000
   Or it can be purchased as Turnkey Plot and Plan R4 995 000

The approved plan is for a modern 3 level home, stylishly designed to flow into the character and tranquility of the established pet friendly estate. Building plans available on request.