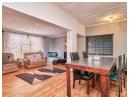

## Spacious Family Home In Goodwood

Spacious 3-Bedroom Home with 2-Bedroom Flatlet

- Main House: 3 well-sized bedrooms, including a main suite with an en-suite bathroom.
   Flatlet: 2 bedrooms, one with an en-suite perfect for guests, extended family, or rental income.
   Living Areas: Open-plan lounge and dining area, offering a comfortable flow.
- Entertainment: Undercover braai area that seamlessly leads to the outdoor space.
- Parking: Covered carport for up to 3 vehicles.
- Location: Situated in a well-established area with excellent amenities and easy access to main routes. Centrally located, just a short drive to CBD and major suburbs.

A perfect blend of space, comfort, and convenience-schedule your viewing today!

| Pets Allowed | Yes |                     |     |           |       |
|--------------|-----|---------------------|-----|-----------|-------|
| Interior     |     | Exterior            |     | Sizes     |       |
| Bedrooms     | 3   | Carports / Parkings | 4   | Land Size | 460m² |
| Bathrooms    | 3   | Security            | Yes |           |       |
| Kitchens     | 1   | Pool                | No  |           |       |
| Recep. Rooms | 2   |                     |     |           |       |
| Furnished    | No  |                     |     |           |       |