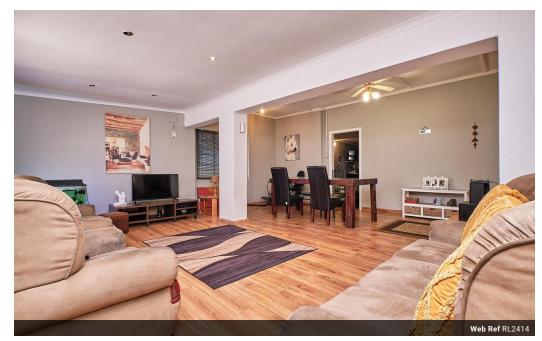

## Spacious Family Home In Goodwood

Spacious 3-Bedroom Home with 2-Bedroom Flatlet

- Main House: 3 well-sized bedrooms, including a main suite with an en-suite bathroom.
   Flatlet: 2 bedrooms, one with an en-suite perfect for guests, extended family, or rental income.
   Living Areas: Open-plan lounge and dining area, offering a comfortable flow.
- Entertainment: Undercover braai area that seamlessly leads to the outdoor space.
- Parking: Covered carport for up to 3 vehicles.
- Location: Situated in a well-established area with excellent amenities and easy access to main routes. Centrally located, just a short drive to CBD and major suburbs.

A perfect blend of space, comfort, and convenience-schedule your viewing today!

| Pets Allowed | Yes |                     |     |           |       |
|--------------|-----|---------------------|-----|-----------|-------|
| Interior     |     | Exterior            |     | Sizes     |       |
| Bedrooms     | 3   | Carports / Parkings | 4   | Land Size | 460m² |
| Bathrooms    | 3   | Security            | Yes |           |       |
| Kitchens     | 1   | Pool                | No  |           |       |
| Recep. Rooms | 2   |                     |     |           |       |
| Furnished    | No  |                     |     |           |       |