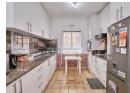

## Spacious Family Home In Goodwood

Spacious 3-Bedroom Home with 2-Bedroom Flatlet

- Main House: 3 well-sized bedrooms, including a main suite with an en-suite bathroom.
   Flatlet: 2 bedrooms, one with an en-suite perfect for guests, extended family, or rental income.
   Living Areas: Open-plan lounge and dining area, offering a comfortable flow.
- Entertainment: Undercover braai area that seamlessly leads to the outdoor space.
- Parking: Covered carport for up to 3 vehicles.
- Location: Situated in a well-established area with excellent amenities and easy access to main routes. Centrally located, just a short drive to CBD and major suburbs.

A perfect blend of space, comfort, and convenience-schedule your viewing today!

| Pets Allowed | Yes |                     |     |           |       |
|--------------|-----|---------------------|-----|-----------|-------|
| Interior     |     | Exterior            |     | Sizes     |       |
| Bedrooms     | 3   | Carports / Parkings | 4   | Land Size | 460m² |
| Bathrooms    | 3   | Security            | Yes |           |       |
| Kitchens     | 1   | Pool                | No  |           |       |
| Recep. Rooms | 2   |                     |     |           |       |
| Furnished    | No  |                     |     |           |       |