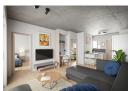

Recep. Rooms Furnished

| Interior  |   | Exterior            |    | Sizes      |      |
|-----------|---|---------------------|----|------------|------|
| Bedrooms  | 1 | Carports / Parkings | 1  | Floor Size | 42m² |
| Bathrooms | 1 | Pool                | No |            |      |
| Kitchens  | 1 |                     |    |            |      |