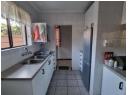

Key Highlights:

Spacious layout: Large living area. 3 spacious bedrooms with built in cupboards. Ensuite bathroom. Full family bathroom.

Spacious kitchen: Gas hob. Oven. Ample cupboard space. Open plan.