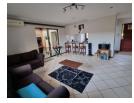

Key Highlights:

Spacious layout: Large living area. 3 spacious bedrooms with built in cupboards. Ensuite bathroom. Full family bathroom.

Spacious kitchen: Gas hob. Oven. Ample cupboard space. Open plan.