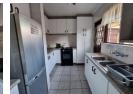

Key Highlights:

Spacious layout: Large living area. 3 spacious bedrooms with built in cupboards. Ensuite bathroom. Full family bathroom.

Spacious kitchen: Gas hob. Oven. Ample cupboard space. Open plan.