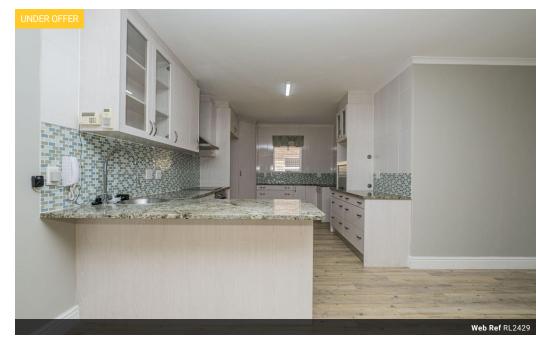

The second bedroom also has a full en-suite bathroom.

The other two bedrooms have built-in wardrobes.

No

The kitchen offers ample cupboard space and includes a separate scullery with a back door leading to the backyard. There is space for a washing machine and dishwasher.