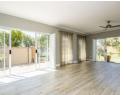

The living room includes a built-in TV cabinet with a TV that will remain in place.

The house is equipped with a solar panel that powers the geyser, and wiring is in place for backup batteries to keep the lights, TV, and WiFi running during power outages.