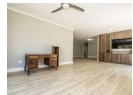

The second bedroom also has a full en-suite bathroom.

The other two bedrooms have built-in wardrobes.

No

The kitchen offers ample cupboard space and includes a separate scullery with a back door leading to the backyard. There is space for a washing machine and dishwasher.