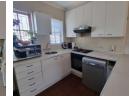

Key Highlights:

Spacious layout: Large living area. 2 spacious bedrooms with built in cupboards. Full family bathroom and guest toilet.

Spacious kitchen: Open plan. Oven & hob. Ample cupboard space.

Undercover braai: Built-in braai. Relaxing and entertaining area.