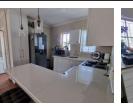

Key Highlights:

Spacious layout: Large living area. 2 spacious bedrooms with built in cupboards. Full family bathroom and guest toilet.

Spacious kitchen: Open plan. Oven & hob. Ample cupboard space.

Undercover braai: Built-in braai. Relaxing and entertaining area.